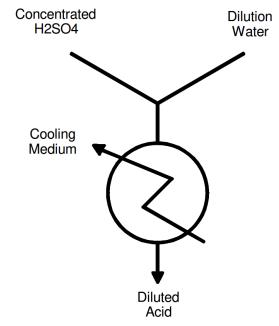

| Fluid name    |      | Concentrated sulfuric acid |   | Dilution water |   | Diluted<br>sulfuric acid |
|---------------|------|----------------------------|---|----------------|---|--------------------------|
| Concentration | in % |                            | + | -              | = |                          |
| Flow rate     |      |                            |   |                |   |                          |
| Temperature   |      | in:                        |   | in:            |   | out:                     |

## Service side (cooling medium)

| Fluid name            |  |
|-----------------------|--|
| Flow rate             |  |
| Temperature in        |  |
| Temperature out       |  |
| Operating pressure    |  |
| Maximum pressure drop |  |
| Design pressure       |  |
| Design temperature    |  |
|                       |  |